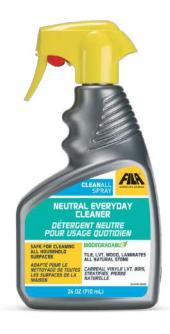

# NEUTRAL EVERYDAY CLEANER

## **CLEAN**ALL SPRAY

CERAMIC AND PORCELAIN TILE, LVT, WOOD, LAMINATES, ALL NATURAL STONE

- SAFE FOR CLEANING ALL HOUSEHOLD SURFACES.
- NO RINSE FORMULA, PLEASANTLY SCENTED.

Coverage rates are indicative

#### WHAT IT'S FOR

- Neutral everyday cleaner for all household surfaces.
- Ideal for bathroom and kitchen cabinets, office furniture and laminated surfaces.

#### **ADVANTAGES**

- Does not contain alcohol or ammonia.
- Excellent degreaser in a delicate formula.
- No rinsing necessary.
- Fast drying.
- No streaks.
- Low foaming, highly effective.
- Leaves the room smelling fresh and clean.
- Guaranteed to clean without damaging delicate surfaces.
- Biodegradable.