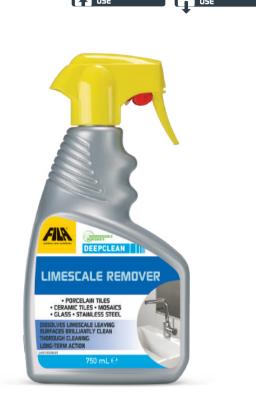

# **DEEPCLEAN DESCALING CLEANING AGENT**

PORCELAIN TILES, CERAMIC, MOSAICS, GLASS, STAINLESS STEEL

- Contains biodegradable ingredients
- Cleans all bathroom surfaces from fittings to floors
- · Very easy to use: just spray and wipe
- Ideal for mosaics
- Does not affect methacrylate tubs
- Does not damage stainless steel tap fittings
- Cleans and sanitises

## WHAT IT'S FOR

- · Thoroughly cleans all bathroom surfaces
- Removes limescale
- Makes everything sparklingly clean

| PACKAGING      | BOTTLES  |
|----------------|----------|
| (spray nozzle) | IN BOXES |
| 750ML          | 6 pz     |